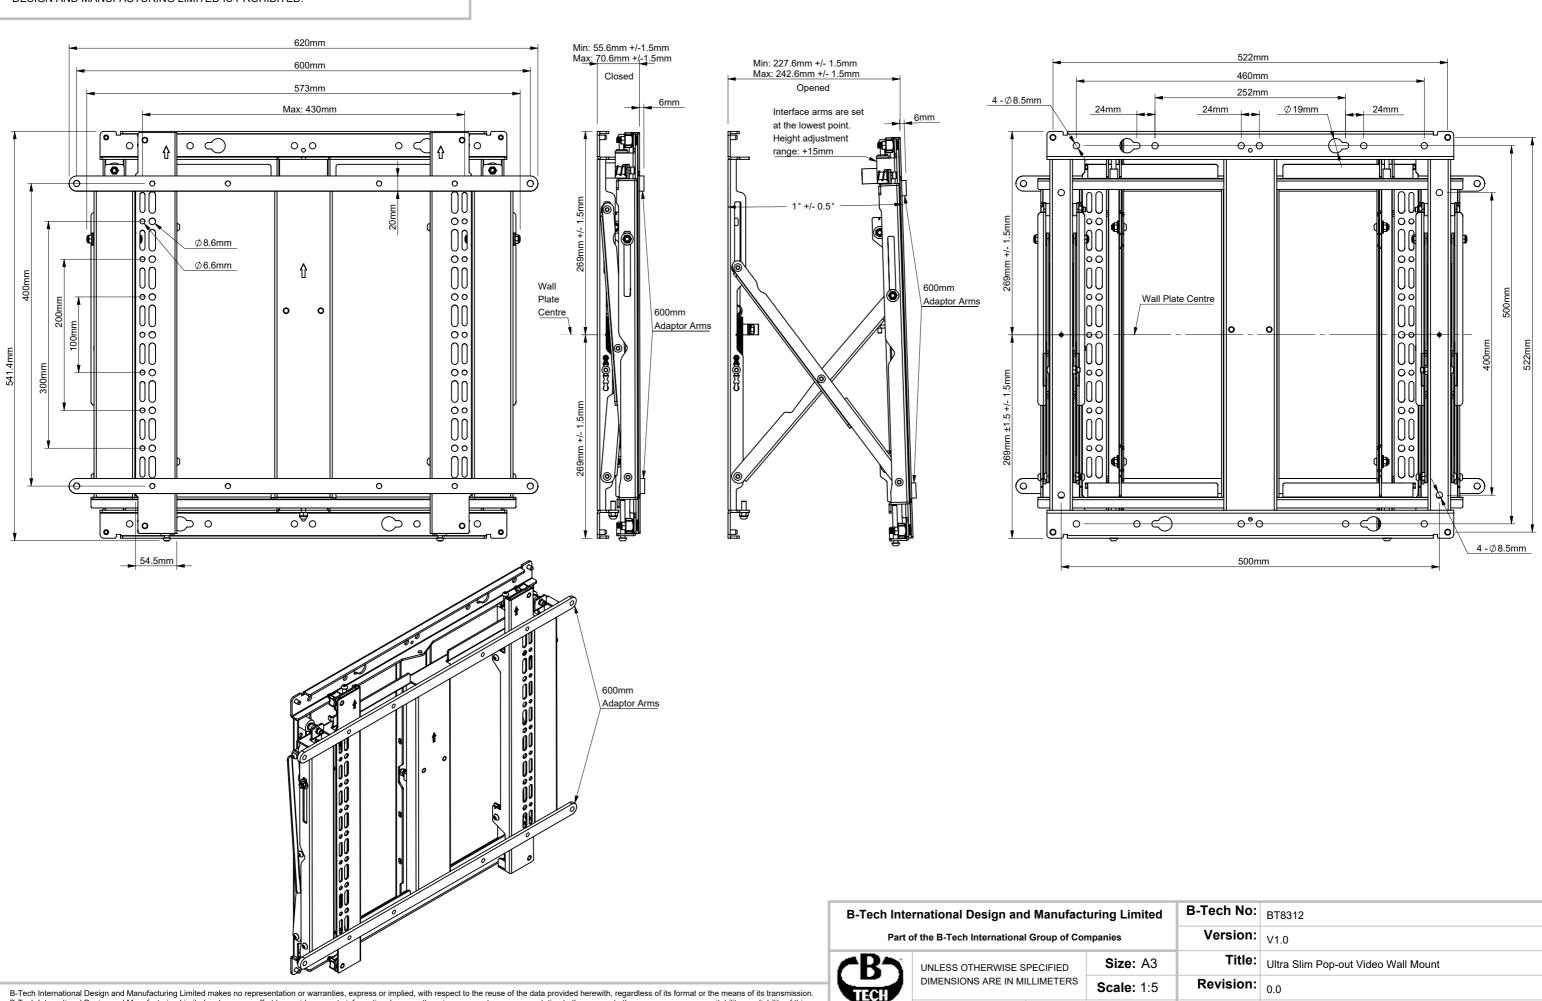

| B-Tech No: | BT8312                              |
|------------|-------------------------------------|
| Version:   | V1.0                                |
| Title:     | Ultra Slim Pop-out Video Wall Mount |
| Revision:  | 0.0                                 |
| File Name: | BTD-BT8312-R0.0                     |