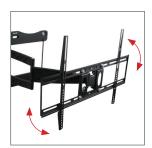

Features +/-10° tilt, 180° swivel and 360° screen rotation

to in it is by exclusion? user the long set of the set of the line of the line

### Designed for large screens up to 52" (132cm) / 25kg (55lbs)

- Fits screens with VESA® mounting patterns up to 600 x 400mm
- Features +/-10° tilt and 180° swivel
- Distance from wall: Min: 35mm (1.4") Max: 535mm (21.1")
- · Integrated Spirit Level and cable management
- Simple hook-on installation with all mounting hardware included
- Available in Black