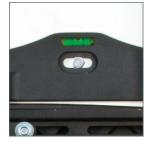

Integrated Spirit Level for easy on wall levelling

Cable management clip for clean and tidy installation

SS-BTV514-V1-010414 Page 1 of 1