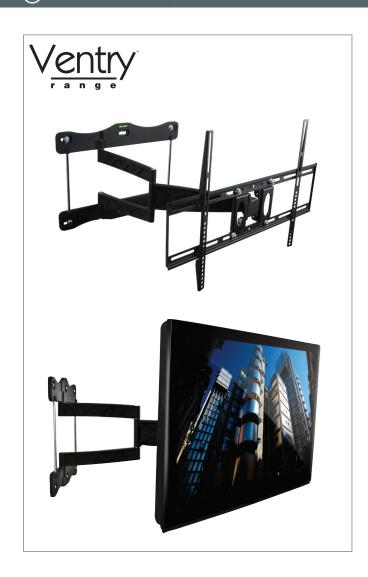

## Ultra-Slim Double Arm Flat Screen Wall Mount with Tilt and Swivel

(A) For more information please visit www.btechavmounts.com/BTV514

**BTV514** 

Folds flat to wall - Distance from wall: Min: 35mm (1.4") Max: 535mm (21.1")

# **BTV514**

Ultra-Slim Double Arm Flat Screen Wall Mount with Tilt and Swivel

### Designed for large screens up to 52" (132cm) / 25kg (55lbs)

- Fits screens with VESA® mounting patterns up to 600 x 400mm
- Features +/-10° tilt and 180° swivel
- Distance from wall: Min: 35mm (1.4") Max: 535mm (21.1")
- · Integrated Spirit Level and cable management
- Simple hook-on installation with all mounting hardware included
- Available in Black