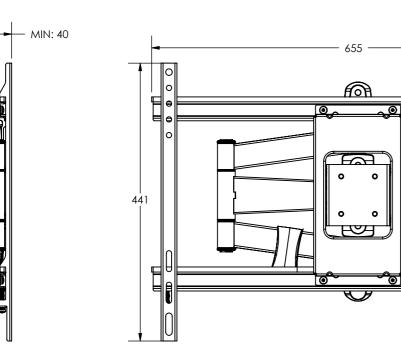

THE INFORMATION CONTAINED IN THIS DRAWING IS THE SOLE PROPERTY OF B-TECH INTERNATIONAL DESIGN AND MANUFACTURING LIMITED, ANY REPRODUCTION IN PART OR WHOLE WITHOUT THE WRITTEN PERMISSION OF B-TECH INTERNATIONAL DESIGN AND MANUFACTURING LIMITED IS PROHIBITED.









| B-Tech International Design and Manufacturing Limited |                                                             |        |       |            |
|-------------------------------------------------------|-------------------------------------------------------------|--------|-------|------------|
| Part of the B-Tech International Group of Companies   |                                                             |        |       |            |
|                                                       | UNLESS OTHERWISE SPECIFIED<br>DIMENSIONS ARE IN MILLIMETERS |        |       | Size: A3   |
|                                                       |                                                             |        |       | Scale: 1:6 |
|