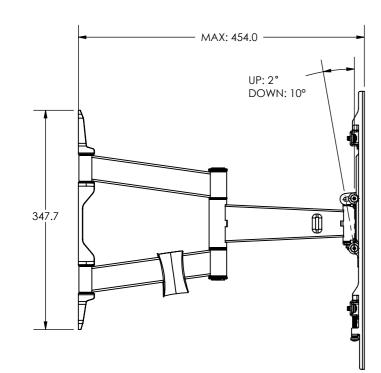

THE INFORMATION CONTAINED IN THIS DRAWING IS THE SOLE PROPERTY OF B-TECH INTERNATIONAL DESIGN AND MANUFACTURING LIMITED, ANY REPRODUCTION IN PART OR WHOLE WITHOUT THE WRITTEN PERMISSION OF B-TECH INTERNATIONAL DESIGN AND MANUFACTURING LIMITED IS PROHIBITED.









| B-Tech International Design and Manufacturing Limited |                                                             |        |       |            |
|-------------------------------------------------------|-------------------------------------------------------------|--------|-------|------------|
| Part of the B-Tech International Group of Companies   |                                                             |        |       |            |
|                                                       | UNLESS OTHERWISE SPECIFIED<br>DIMENSIONS ARE IN MILLIMETERS |        |       | Size: A3   |
|                                                       |                                                             |        |       | Scale: 1:6 |
|