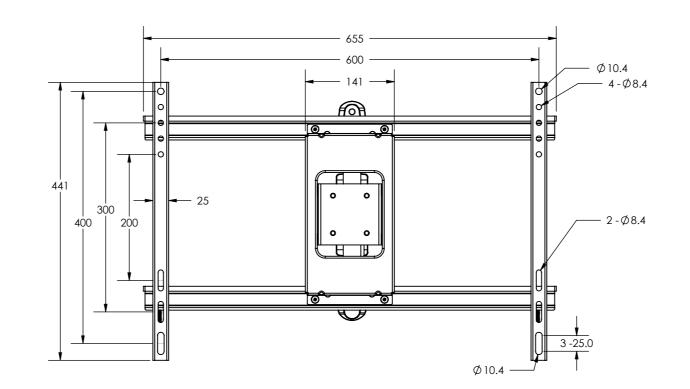

THE INFORMATION CONTAINED IN THIS DRAWING IS THE SOLE PROPERTY OF B-TECH INTERNATIONAL DESIGN AND MANUFACTURING LIMITED, ANY REPRODUCTION IN PART OR WHOLE WITHOUT THE WRITTEN PERMISSION OF B-TECH INTERNATIONAL DESIGN AND MANUFACTURING LIMITED IS PROHIBITED.









| B-Tech International Design and Manufacturing Limited |                                                             |        |       |            |
|-------------------------------------------------------|-------------------------------------------------------------|--------|-------|------------|
| Part of the B-Tech International Group of Companies   |                                                             |        |       |            |
|                                                       | UNLESS OTHERWISE SPECIFIED<br>DIMENSIONS ARE IN MILLIMETERS |        |       | Size: A3   |
|                                                       |                                                             |        |       | Scale: 1:6 |
|