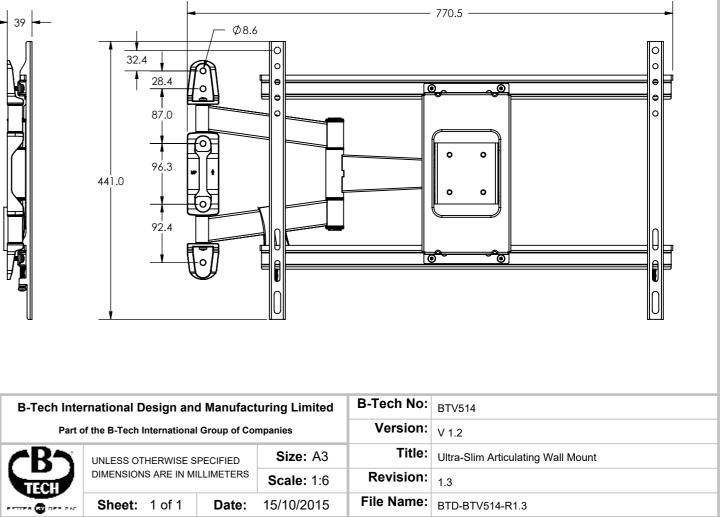

THE INFORMATION CONTAINED IN THIS DRAWING IS THE SOLE PROPERTY OF B-TECH INTERNATIONAL DESIGN AND MANUFACTURING LIMITED, ANY REPRODUCTION IN PART OR WHOLE WITHOUT THE WRITTEN PERMISSION OF B-TECH INTERNATIONAL DESIGN AND MANUFACTURING LIMITED IS PROHIBITED.

| B-Tech International Design and Manufacturing Limited |                                                             |        |       |            |
|-------------------------------------------------------|-------------------------------------------------------------|--------|-------|------------|
| Part of the B-Tech International Group of Companies   |                                                             |        |       |            |
|                                                       | UNLESS OTHERWISE SPECIFIED<br>DIMENSIONS ARE IN MILLIMETERS |        |       | Size: A3   |
|                                                       |                                                             |        |       | Scale: 1:6 |
|                                                       | Sheet:                                                      | 1 of 1 | Date: | 15/10/2015 |