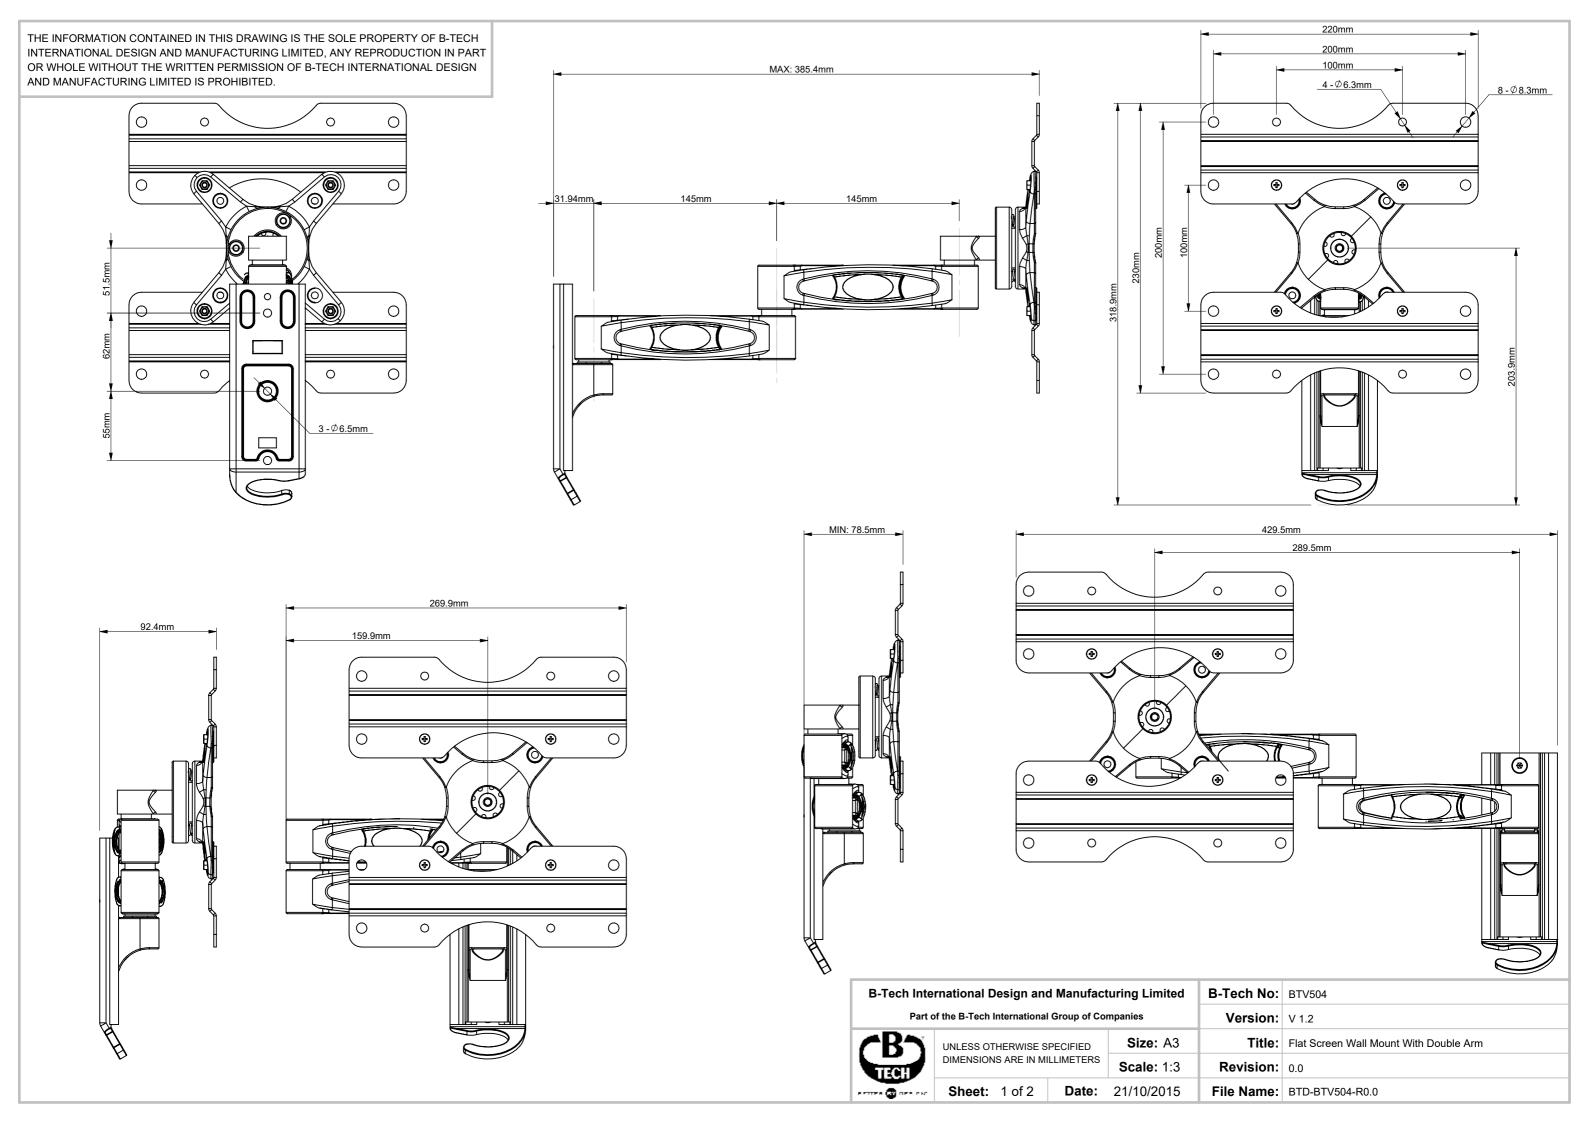

THE INFORMATION CONTAINED IN THIS DRAWING IS THE SOLE PROPERTY OF B-TECH INTERNATIONAL DESIGN AND MANUFACTURING LIMITED, ANY REPRODUCTION IN PART OR WHOLE WITHOUT THE WRITTEN PERMISSION OF B-TECH INTERNATIONAL DESIGN AND MANUFACTURING LIMITED IS PROHIBITED.

| B-Tech International Design and Manufacturing Limited |                               |                   | B-Tech No: | BTV504                                 |
|-------------------------------------------------------|-------------------------------|-------------------|------------|----------------------------------------|
| Part of the B-Tech International Group of Companies   |                               |                   | Version:   | V 1.2                                  |
| B                                                     | UNLESS OTHERWISE SPECIFIED    | Size: A3          | Title:     | Flat Screen Wall Mount With Double Arm |
|                                                       | DIMENSIONS ARE IN MILLIMETERS | <b>Scale:</b> 1:3 | Revision:  | 0.0                                    |
| FETTER (A) DEF PAG                                    | Sheet: 2 of 2 Date:           | 5/27/2016         | File Name: | BTD-BTV504-R0.0                        |