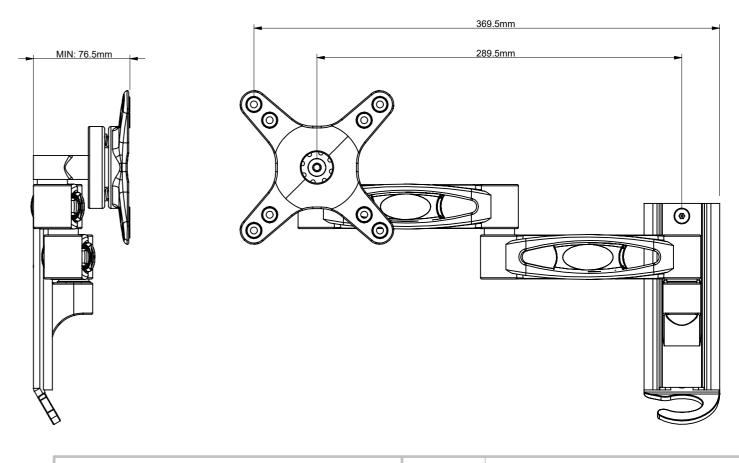

| B-Tech International Design and Manufacturing Limited |                               |                   | B-Tech No: | BTV504                                 |
|-------------------------------------------------------|-------------------------------|-------------------|------------|----------------------------------------|
| Part of the B-Tech International Group of Companies   |                               |                   | Version:   | V 1.2                                  |
| B                                                     | UNLESS OTHERWISE SPECIFIED    | Size: A3          | Title:     | Flat Screen Wall Mount With Double Arm |
|                                                       | DIMENSIONS ARE IN MILLIMETERS | <b>Scale:</b> 1:3 | Revision:  | 0.0                                    |
| FETTER (A) DEF PAG                                    | Sheet: 2 of 2 Date:           | 5/27/2016         | File Name: | BTD-BTV504-R0.0                        |