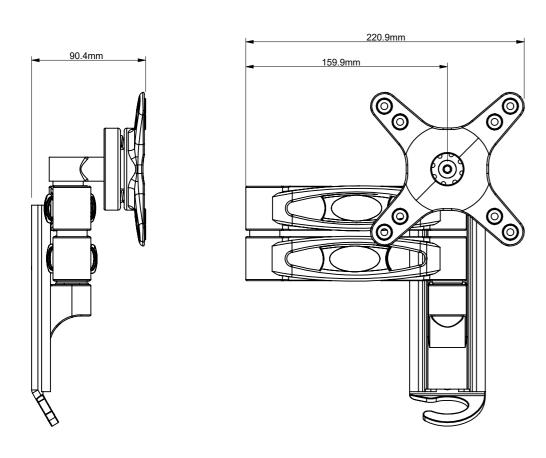

THE INFORMATION CONTAINED IN THIS DRAWING IS THE SOLE PROPERTY OF B-TECH INTERNATIONAL DESIGN AND MANUFACTURING LIMITED, ANY REPRODUCTION IN PART OR WHOLE WITHOUT THE WRITTEN PERMISSION OF B-TECH INTERNATIONAL DESIGN AND MANUFACTURING LIMITED IS PROHIBITED.

| B-Tech International Design and Manufacturing Limited |                               |                   | B-Tech No: | BTV504                                 |
|-------------------------------------------------------|-------------------------------|-------------------|------------|----------------------------------------|
| Part of the B-Tech International Group of Companies   |                               |                   | Version:   | V 1.2                                  |
| B                                                     | UNLESS OTHERWISE SPECIFIED    | Size: A3          | Title:     | Flat Screen Wall Mount With Double Arm |
|                                                       | DIMENSIONS ARE IN MILLIMETERS | <b>Scale:</b> 1:3 | Revision:  | 0.0                                    |
| FETTER (A) DEF PAG                                    | Sheet: 2 of 2 Date:           | 5/27/2016         | File Name: | BTD-BTV504-R0.0                        |