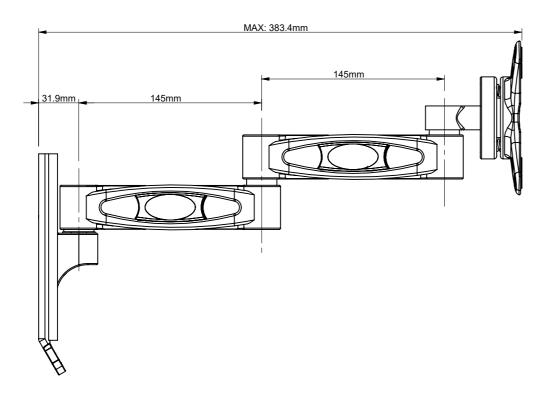

THE INFORMATION CONTAINED IN THIS DRAWING IS THE SOLE PROPERTY OF B-TECH INTERNATIONAL DESIGN AND MANUFACTURING LIMITED, ANY REPRODUCTION IN PART OR WHOLE WITHOUT THE WRITTEN PERMISSION OF B-TECH INTERNATIONAL DESIGN AND MANUFACTURING LIMITED IS PROHIBITED.

| B-Tech International Design and Manufacturing Limited |                               |                   | B-Tech No: | BTV504                                 |
|-------------------------------------------------------|-------------------------------|-------------------|------------|----------------------------------------|
| Part of the B-Tech International Group of Companies   |                               |                   | Version:   | V 1.2                                  |
| B                                                     | UNLESS OTHERWISE SPECIFIED    | Size: A3          | Title:     | Flat Screen Wall Mount With Double Arm |
|                                                       | DIMENSIONS ARE IN MILLIMETERS | <b>Scale:</b> 1:3 | Revision:  | 0.0                                    |
| FETTER (A) DEF PAG                                    | Sheet: 2 of 2 Date:           | 5/27/2016         | File Name: | BTD-BTV504-R0.0                        |