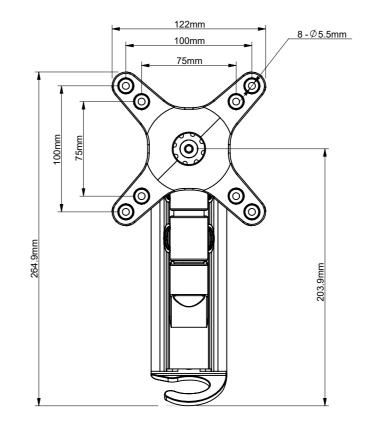

THE INFORMATION CONTAINED IN THIS DRAWING IS THE SOLE PROPERTY OF B-TECH INTERNATIONAL DESIGN AND MANUFACTURING LIMITED, ANY REPRODUCTION IN PART OR WHOLE WITHOUT THE WRITTEN PERMISSION OF B-TECH INTERNATIONAL DESIGN AND MANUFACTURING LIMITED IS PROHIBITED.

| B-Tech International Design and Manufacturing Limited |                               |                   | B-Tech No: | BTV504                                 |
|-------------------------------------------------------|-------------------------------|-------------------|------------|----------------------------------------|
| Part of the B-Tech International Group of Companies   |                               |                   | Version:   | V 1.2                                  |
| B                                                     | UNLESS OTHERWISE SPECIFIED    | Size: A3          | Title:     | Flat Screen Wall Mount With Double Arm |
|                                                       | DIMENSIONS ARE IN MILLIMETERS | <b>Scale:</b> 1:3 | Revision:  | 0.0                                    |
| FETTER (A) DEF PAG                                    | Sheet: 2 of 2 Date:           | 5/27/2016         | File Name: | BTD-BTV504-R0.0                        |