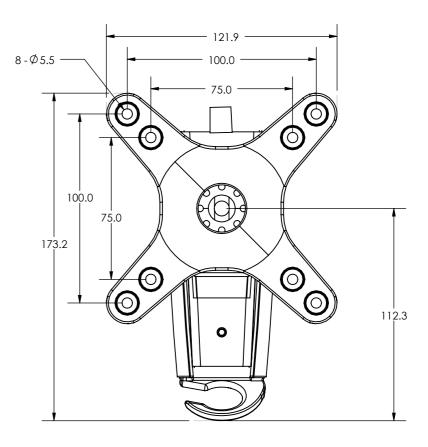

| B-Tech International Design and Manufacturing Limited |                                                          |       |            | B-Tech No: | BTV112                                      |
|-------------------------------------------------------|----------------------------------------------------------|-------|------------|------------|---------------------------------------------|
| Part of the B-Tech International Group of Companies   |                                                          |       |            | Version:   | V1.1                                        |
| (B)                                                   | UNLESS OTHERWISE SPECIFIED DIMENSIONS ARE IN MILLIMETERS |       | Size: A3   | Title:     | Flat Screen Wall Mount With Tilt And Swivel |
|                                                       |                                                          |       | Scale: 1:2 | Revision:  | 0.0                                         |
| FETTER (3) DET DAT                                    | Sheet: 1 of 1                                            | Date: | 13/10/2015 | File Name: | BTD-BTV112-R0.0                             |