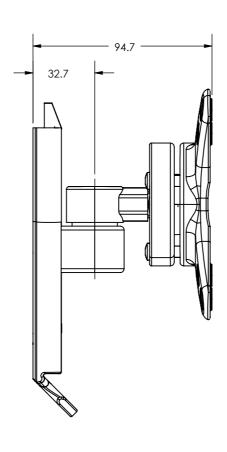

| B-Tech International Design and Manufacturing Limited |                                                          |       |            | B-Tech No: | BTV112                                      |
|-------------------------------------------------------|----------------------------------------------------------|-------|------------|------------|---------------------------------------------|
| Part of the B-Tech International Group of Companies   |                                                          |       |            | Version:   | V1.1                                        |
| (B)                                                   | UNLESS OTHERWISE SPECIFIED DIMENSIONS ARE IN MILLIMETERS |       | Size: A3   | Title:     | Flat Screen Wall Mount With Tilt And Swivel |
|                                                       |                                                          |       | Scale: 1:2 | Revision:  | 0.0                                         |
| FETTER (3) DET DAT                                    | Sheet: 1 of 1                                            | Date: | 13/10/2015 | File Name: | BTD-BTV112-R0.0                             |