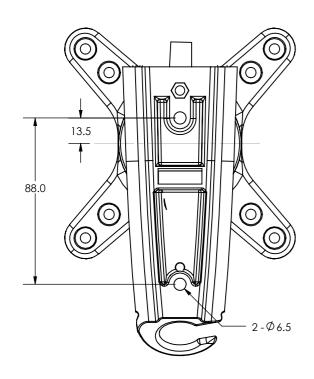

| B-Tech International Design and Manufacturing Limited |                                                          |       |            | B-Tech No: | BTV112                                      |
|-------------------------------------------------------|----------------------------------------------------------|-------|------------|------------|---------------------------------------------|
| Part of the B-Tech International Group of Companies   |                                                          |       |            | Version:   | V1.1                                        |
| (B)                                                   | UNLESS OTHERWISE SPECIFIED DIMENSIONS ARE IN MILLIMETERS |       | Size: A3   | Title:     | Flat Screen Wall Mount With Tilt And Swivel |
|                                                       |                                                          |       | Scale: 1:2 | Revision:  | 0.0                                         |
| FETTER (3) DET DAT                                    | Sheet: 1 of 1                                            | Date: | 13/10/2015 | File Name: | BTD-BTV112-R0.0                             |