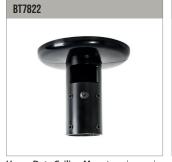

## ACCESSORIES AND RELATED PRODUCTS

Ultra-Stretch Signage Mount for use when portrait mounting

Collar Fixing Kit allows BT9905 and other System X mounts to be pole mounted

Heavy Duty Ceiling Mount can be used with System 2 poles and collars to create ceiling mounted solutions