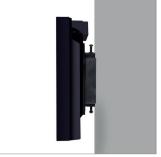

## BT9905 **SYSTEM X™ ULTRA STRETCH SIGNAGE MOUNT** FOR LG® 86BH5C

BT9905 is a System X mounting solution that is ideal for landscape mounting LG's 86BH5C Ultra Stretch Signage to a wall. At a depth of just 45mm, the finished install is close to the wall but still allows enough room for easy access to connectors. Safety screws come as standard to help prevent unauthorised removal of the screen and height adjustment screws allow the screen to be levelled perfectly after installation.

Mounts the screen 45mm from the wall, allowing easy access to connectors

Arms feature levelling screws to adjust the screen height

High-end aesthetic quality with stylish end caps for a neat and tidy install

Pole mounted options are also available using System 2 poles, collars and ceiling mounts

FRONT VIEW

SIDE VIEW