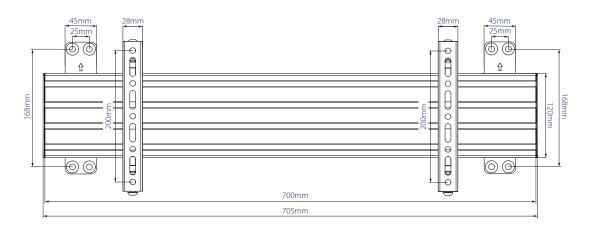

| SPECIFICATION            |                               |
|--------------------------|-------------------------------|
| Recommended screen size  | 86"                           |
| Max load                 | 50kg                          |
| Max VESA® fixings        | 600 x 200                     |
| Distance from wall       | 45mm                          |
| Dimensions               | L: 705mm x H: 228mm x D: 45mm |
| Colour (horizontal rail) | Silver                        |
| Colour (VESA arms)       | Black                         |

Mounts the screen 45mm from the wall, allowing easy access to connectors

Arms feature levelling screws to adjust the screen height

High-end aesthetic quality with stylish end caps for a neat and tidy install

Pole mounted options are also available using System 2 poles, collars and ceiling mounts

FRONT VIEW

SIDE VIEW