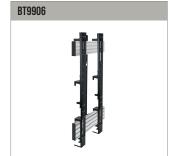

## ACCESSORIES AND RELATED PRODUCTS

Ultra-Stretch Signage Mount for use when portrait mounting

Collar Fixing Kit allows BT9905 and other System X mounts to be pole mounted

Heavy Duty Ceiling Mount can be used with System 2 poles and collars to create ceiling mounted solutions