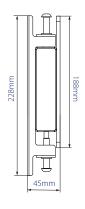

| SPECIFICATION            |                               |
|--------------------------|-------------------------------|
| Recommended screen size  | 86"                           |
| Max load                 | 50kg                          |
| Max VESA® fixings        | 600 x 200                     |
| Distance from wall       | 45mm                          |
| Dimensions               | L: 705mm x H: 228mm x D: 45mm |
| Colour (horizontal rail) | Silver                        |
| Colour (VESA arms)       | Black                         |

Mounts the screen 45mm from the wall, allowing easy access to connectors

Arms feature levelling screws to adjust the screen height

High-end aesthetic quality with stylish end caps for a neat and tidy install

Pole mounted options are also available using System 2 poles, collars and ceiling mounts

FRONT VIEW

SIDE VIEW