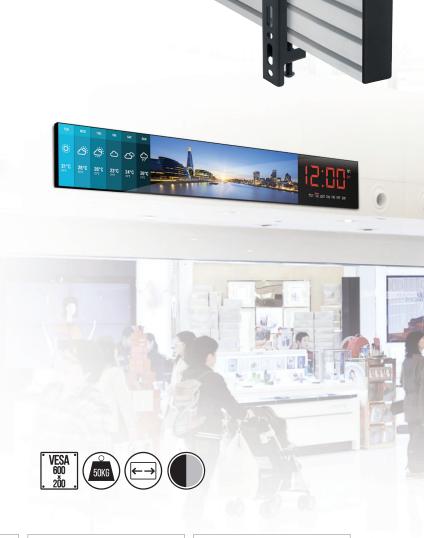

## BT9905 **SYSTEM X™ ULTRA STRETCH SIGNAGE MOUNT** FOR LG® 86BH5C

BT9905 is a System X mounting solution that is ideal for landscape mounting LG's 86BH5C Ultra Stretch Signage to a wall. At a depth of just 45mm, the finished install is close to the wall but still allows enough room for easy access to connectors. Safety screws come as standard to help prevent unauthorised removal of the screen and height adjustment screws allow the screen to be levelled perfectly after installation.

| SPECIFICATION            |                               |
|--------------------------|-------------------------------|
| Recommended screen size  | 86"                           |
| Max load                 | 50kg                          |
| Max VESA® fixings        | 600 x 200                     |
| Distance from wall       | 45mm                          |
| Dimensions               | L: 705mm x H: 228mm x D: 45mm |
| Colour (horizontal rail) | Silver                        |
| Colour (VESA arms)       | Black                         |

## **FEATURES**

- Ideal for use with the LG 86BH5C 86", 58:9 Ultra Stretch Signage
- Mounts screen just 45mm from wall whilst still allowing easy access to connectors
- Ideal for landscape mounting
- Arms feature levelling screws to adjust the screen height
- Pole mounted version for ceiling and floor mounting is available on request
- Safety screws help prevent unauthorised removal of screens
- High end aesthetic quality with stylish end caps for a neat and tidy install
- Portrait mounted solution also available, please see **BT9906**
- All mounting hardware included