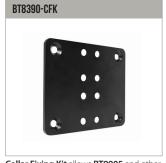

## ACCESSORIES AND RELATED PRODUCTS

Ultra-Stretch Signage Mount for use when portrait mounting

Collar Fixing Kit allows BT9905 and other System X mounts to be pole mounted

Heavy Duty Ceiling Mount can be used with System 2 poles and collars to create ceiling mounted solutions