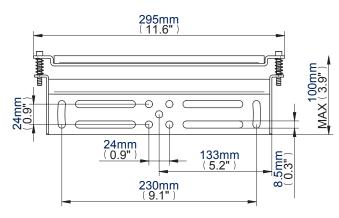

#### **Universal Flat Screen Wall Mount**

Designed for medium LED, LCD and Plasma screens up to 45" (114cm) / 35kg (77lbs)

- Fits screens with mounting patterns up to: H: 240mm (9.6") x V: 200mm (7.9") including VESA<sup>®</sup> fixings up to 200 x 200mm
- Ultra-slim design mounts screen only 14mm (0.6") from wall
- Features 'OWLS'™ On Wall Levelling System
- · Suitable for concrete or brick walls
- Security locking screws, Allen key and locking bar provided for secure installation
- Universal screen fixing kit supplied, including M4, M5, M6 and M8 screws
- Simple 'hook-on' installation with all mounting hardware included
- Available in Black

## Ultra-Slim Universal Flat Screen Wall Mount

(f) For more information please visit www.btechavmounts.com/BT8200

BT8200

Registered Design Number: 001713280-0037

Wall Plate

| Colour: | Order Ref: | EAN Code:     | Master Carton Qty: | Inner Carton Qty: | Master Carton Weight: | Master Carton Cube: |
|---------|------------|---------------|--------------------|-------------------|-----------------------|---------------------|
| Black   | BT8220/B   | 5019318082009 | 8                  | 2                 | 13.58kg (29.88lbs)    | 1.45cbm (0.041cuft) |