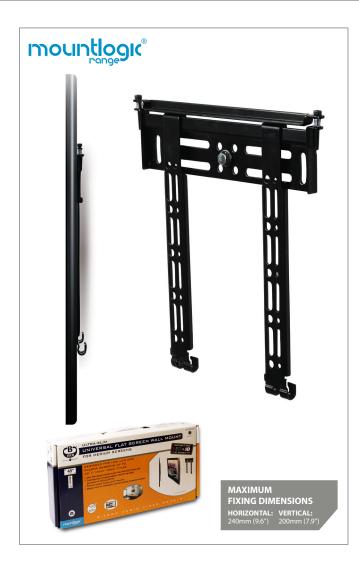

## Ultra-Slim Universal Flat Screen Wall Mount

 **BT8200** 

Registered Design Number: 001713280-0037

Features 'Torsion Lock'™ security

# **BT8200**

**Ultra-Slim** 

#### **Universal Flat Screen Wall Mount**

Designed for medium LED, LCD and Plasma screens up to 45" (114cm) / 35kg (77lbs)

- Fits screens with mounting patterns up to: H: 240mm (9.6") x V: 200mm (7.9") including VESA<sup>®</sup> fixings up to 200 x 200mm
- Ultra-slim design mounts screen only 14mm (0.6") from wall
- Features 'OWLS'™ On Wall Levelling System
- · Suitable for concrete or brick walls
- Security locking screws, Allen key and locking bar provided for secure installation
- Universal screen fixing kit supplied, including M4, M5, M6 and M8 screws
- Simple 'hook-on' installation with all mounting hardware included
- Available in Black

Comprehensive screen fixing kit included

SS-BT8200-V1-040411 Page 1 of 2

wall installation