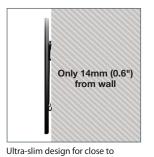

#### **Universal Flat Screen Wall Mount**

Designed for medium LED, LCD and Plasma screens up to 45" (114cm) / 35kg (77lbs)

- Fits screens with mounting patterns up to: H: 240mm (9.6") x V: 200mm (7.9") including VESA<sup>®</sup> fixings up to 200 x 200mm
- Ultra-slim design mounts screen only 14mm (0.6") from wall
- Features 'OWLS'™ On Wall Levelling System
- · Suitable for concrete or brick walls
- Security locking screws, Allen key and locking bar provided for secure installation
- Universal screen fixing kit supplied, including M4, M5, M6 and M8 screws
- Simple 'hook-on' installation with all mounting hardware included
- Available in Black