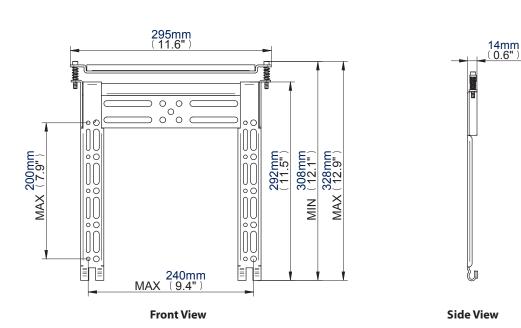

#### **Universal Flat Screen Wall Mount**

Designed for medium LED, LCD and Plasma screens up to 45" (114cm) / 35kg (77lbs)

- Fits screens with mounting patterns up to: H: 240mm (9.6") x V: 200mm (7.9") including VESA<sup>®</sup> fixings up to 200 x 200mm
- Ultra-slim design mounts screen only 14mm (0.6") from wall
- Features 'OWLS'™ On Wall Levelling System
- · Suitable for concrete or brick walls
- Security locking screws, Allen key and locking bar provided for secure installation
- Universal screen fixing kit supplied, including M4, M5, M6 and M8 screws
- Simple 'hook-on' installation with all mounting hardware included
- Available in Black

## Ultra-Slim Universal Flat Screen Wall Mount

(f) For more information please visit www.btechavmounts.com/BT8200

BT8200

Registered Design Number: 001713280-0037

Wall Plate

| Colour: | Order Ref: | EAN Code:     | Master Carton Qty: | Inner Carton Qty: | Master Carton Weight: | Master Carton Cube: |
|---------|------------|---------------|--------------------|-------------------|-----------------------|---------------------|
| Black   | BT8220/B   | 5019318082009 | 8                  | 2                 | 13.58kg (29.88lbs)    | 1.45cbm (0.041cuft) |