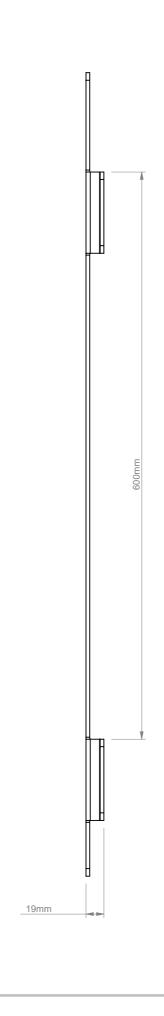

| B-Tech International Design and Manufacturing Limited |                              |              | B-Tech No: | BT8390-WFK3          |
|-------------------------------------------------------|------------------------------|--------------|------------|----------------------|
| Part of the B-Tech International Group of Companies   |                              |              | Version:   | V1.0                 |
| B                                                     | UNLESS OTHERWISE SPECIFIED   | Size: A3     | Title:     | Wall Fixing Plate    |
|                                                       | DIMENSIONS ARE IN MILLIMETER | Scale: 1:4   | Revision:  | 0.0                  |
| remen @ net nar                                       | Sheet: 1 of 1 Date           | : 07/06/2016 | File Name: | BTD-BT8390-WFK3-R0.0 |