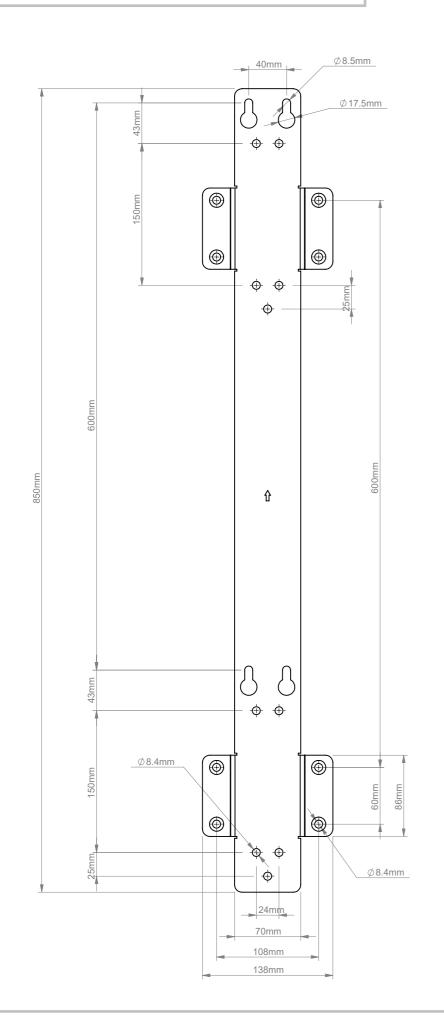

| B-Tech International Design and Manufacturing Limited |                              |              | B-Tech No: | BT8390-WFK3          |
|-------------------------------------------------------|------------------------------|--------------|------------|----------------------|
| Part of the B-Tech International Group of Companies   |                              |              | Version:   | V1.0                 |
| B                                                     | UNLESS OTHERWISE SPECIFIED   | Size: A3     | Title:     | Wall Fixing Plate    |
|                                                       | DIMENSIONS ARE IN MILLIMETER | Scale: 1:4   | Revision:  | 0.0                  |
| remen @ net nar                                       | Sheet: 1 of 1 Date           | : 07/06/2016 | File Name: | BTD-BT8390-WFK3-R0.0 |