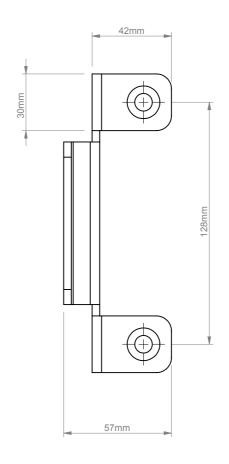

| B-Tech International Design and Manufacturing Limited |                               |            | B-Tech No: | BT8380-JPK                       |
|-------------------------------------------------------|-------------------------------|------------|------------|----------------------------------|
| Part of the B-Tech International Group of Companies   |                               |            | Version:   | V1.0                             |
| B                                                     | UNLESS OTHERWISE SPECIFIED    | Size: A3   | Title:     | Vertical To Horizontal Connector |
|                                                       | DIMENSIONS ARE IN MILLIMETERS | Scale: 1:2 | Revision:  | 0.0                              |
| еттем 🚳 пет пы                                        | Sheet: 1 of 1 Date:           | 10/27/2015 | File Name: | BTD-BT8380-JPK-R0.0              |