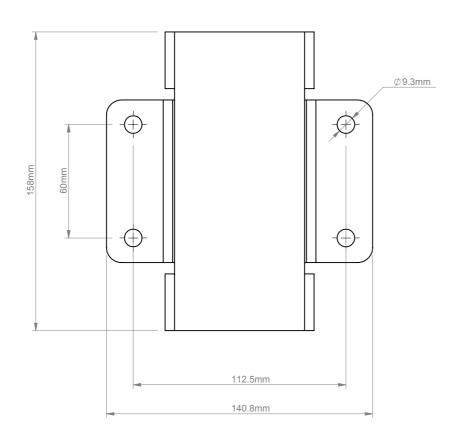

| B-Tech International Design and Manufacturing Limited |                               |            | B-Tech No: | BT8380-JPK                       |
|-------------------------------------------------------|-------------------------------|------------|------------|----------------------------------|
| Part of the B-Tech International Group of Companies   |                               |            | Version:   | V1.0                             |
| B                                                     | UNLESS OTHERWISE SPECIFIED    | Size: A3   | Title:     | Vertical To Horizontal Connector |
|                                                       | DIMENSIONS ARE IN MILLIMETERS | Scale: 1:2 | Revision:  | 0.0                              |
| еттем 🚳 пет пы                                        | Sheet: 1 of 1 Date:           | 10/27/2015 | File Name: | BTD-BT8380-JPK-R0.0              |