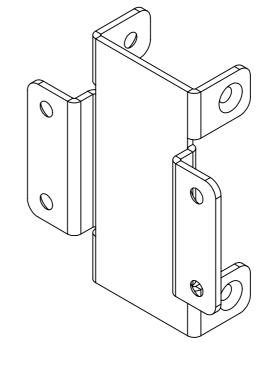

| B-Tech International Design and Manufacturing Limited |                               |            | B-Tech No: | BT8380-JPK                       |
|-------------------------------------------------------|-------------------------------|------------|------------|----------------------------------|
| Part of the B-Tech International Group of Companies   |                               |            | Version:   | V1.0                             |
| B                                                     | UNLESS OTHERWISE SPECIFIED    | Size: A3   | Title:     | Vertical To Horizontal Connector |
|                                                       | DIMENSIONS ARE IN MILLIMETERS | Scale: 1:2 | Revision:  | 0.0                              |
| еттем 🚳 пет пы                                        | Sheet: 1 of 1 Date:           | 10/27/2015 | File Name: | BTD-BT8380-JPK-R0.0              |