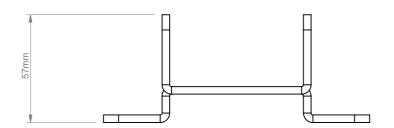

| B-Tech International Design and Manufacturing Limited |                               |            | B-Tech No: | BT8380-JPK                       |
|-------------------------------------------------------|-------------------------------|------------|------------|----------------------------------|
| Part of the B-Tech International Group of Companies   |                               |            | Version:   | V1.0                             |
| B                                                     | UNLESS OTHERWISE SPECIFIED    | Size: A3   | Title:     | Vertical To Horizontal Connector |
|                                                       | DIMENSIONS ARE IN MILLIMETERS | Scale: 1:2 | Revision:  | 0.0                              |
| еттем 🚳 пет пы                                        | Sheet: 1 of 1 Date:           | 10/27/2015 | File Name: | BTD-BT8380-JPK-R0.0              |